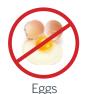

## The Wahls Protocol®

## The Wahls<sup>™</sup> Diet Cheat Sheet

This is Wahls Paleo Diet™, Level 2. Most people follow this level. Eat recommended foods according to your appetite.

Healthy Fats

Healthy Oils use liquid oils COLD, cook with ghee, coconut fat or animal fats

Seaweed or Sea Vegetables

Nuts & Seeds (soaked/sprouted)





Fermented foods

Grass-fed/Wild Caught Protein 6 to 12 oz. / day





Organ meats Organic ideally 6 to 12 oz. / 2x week



Greens 3 cups / daily

Sulfur 3 cups / daily

Color 3 cups / daily

Vegetarians & Vegans:

and take B12 supplements

## Avoid Excluded foods:















Legumes

Wahls Protocol

Gluten Processed Foods







## Find more support on The Wahls Protocol®

Find more recipe ideas in Cooking For Life

Buy 365 Days of Wahls Protocol Premium Menus: Recipes, menus, and shopping lists for all levels of the Wahls™ Diet



Click Here To Buy Menus