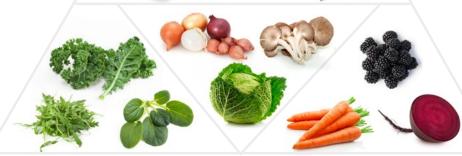

Seaweed or Sea Vegetables

Nuts & Seeds (soaked/sprouted)

Fermented foods

Grass-fed/Wild Caught Protein 6 to 12 oz. / day

Organ meats Organic ideally 6 to 12 oz. / 2x week

Greens 3 cups / daily

Sulfur 3 cups / daily

Color 3 cups / daily

Vegetarians & Vegans:

and take B12 supplements