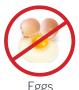

## The Wahls Protocol®

## The Wahls<sup>TM</sup> Paleo Diet Level 2 Cheat Sheet

Eat recommended foods according to your appetite.

Healthy Fats



Healthy Oils
use liquid oils COLD,
cook with ghee,
coconut fat
or animal fats

Seaweed or Sea Vegetables



Fermented foods

Nuts & Seeds (soaked/sprouted)





Organ meats
Organic ideally
6 to 12 oz. / 2x week

Grass-fed/Wild Caught Protein 6 to 12 oz./day





Greens
3 cups / daily

Sulfur 3 cups / daily

Color 3 cups / daily Vegetarians & Vegans:

Have complete protein and take B12 supplements

## Avoid Excluded foods:















Grains & Legumes



sed Eggs s



Sugar

Soy Products



## Find more support on The Wahls Protocol®

Find more recipe ideas in Cooking For Life

Buy 365 Days of Wahls Protocol Premium Menus: Recipes, menus, and shopping lists for all levels of the Wahls™ Diet



Click Here To Buy Menus