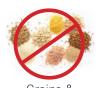

## The Wahls Protocol®

## The Wahls<sup>TM</sup> Paleo Diet Level 2 Cheat Sheet

Eat recommended foods according to your appetite.

Healthy Fats



Healthy Oils
use liquid oils COLD,
cook with ghee,
coconut fat
or animal fats

Seaweed or Sea Vegetables



Fermented foods

Nuts & Seeds (soaked/sprouted)





Organ meats
Organic ideally
6 to 12 oz. / 2x week

Grass-fed/Wild Caught Protein 6 to 12 oz./day





Greens
3 cups / daily

Sulfur 3 cups / daily

Color 3 cups / daily Vegetarians & Vegans:

Have complete protein and take B12 supplements

## Avoid Excluded foods:















Grains & Legumes



sed Eggs s



Sugar

Soy Products



## Find more support on The Wahls Protocol®

Find more recipe ideas in Cooking For Life

Buy 365 Days of Wahls Protocol Premium Menus: Recipes, menus, and shopping lists for all levels of the Wahls™ Diet



Click Here To Buy Menus