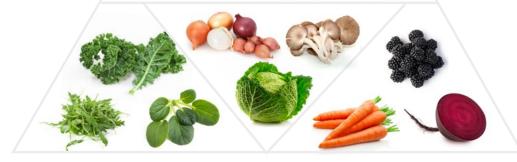

Have complete protein using gluten-free grains and legumes and take B12 supplements

Nuts & Seeds (soaked/sprouted)

Grass-fed/Wild Caught Protein

6 to 12 oz. / day

Grains and/or Legumes

(soaked/sprouted)

Greens
3 cups / daily

Sulfur 3 cups / daily

Color 3 cups / daily